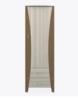

### Double Wardrobe No Drawers, 2 Doors

Refreshing as the sea air its name represents, the streamlined Long Beach Collection's dual-toned look is the perfect match for any décor. Long Beach features chamfered side frames and front overlay design; extended tops provide additional space. The distinctive leg design has stylish dimensional appeal. The product is required to be wall mounted for safety. Using the kit provided, please follow provided instructions exactly.

Model: LBWR02 34.75W 23D 71H