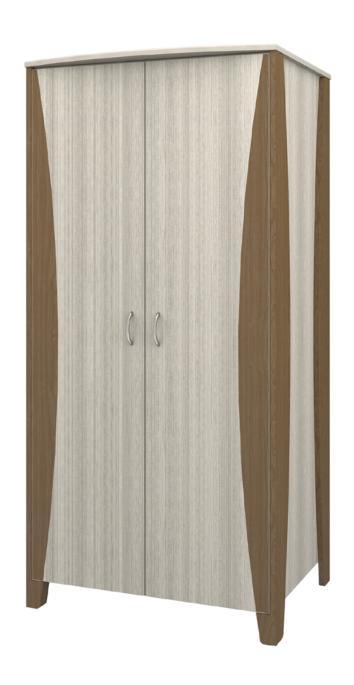

### Double Wardrobe No Drawers, 2 Doors

Refreshing as the sea air its name represents, the streamlined Long Beach Collection's dual-toned look is the perfect match for any décor. Long Beach features chamfered side frames and front overlay design; extended tops provide additional space. The distinctive leg design has stylish dimensional appeal. The product is required to be wall mounted for safety. Using the kit provided, please follow provided instructions exactly.

Model: LBWR02 34.75W 23D 71H