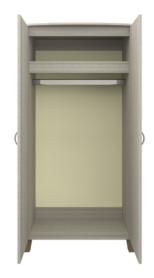

# long beach

Double Wardrobe No Drawers, 2 Doors



## long beach

### Double Wardrobe No Drawers, 2 Doors

Refreshing as the sea air its name represents, the streamlined Long Beach Collection's dual-toned look is the perfect match for any décor. Long Beach features chamfered side frames and front overlay design; extended tops provide additional space. The distinctive leg design has stylish dimensional appeal. The product is required to be wall mounted for safety. Using the kit provided, please follow provided instructions exactly.



Model: LBWR02 34.75W 23D 71H

#### Features



#### **Durable Finish**

Kwalu's proprietary finish doesn't have any of the drawbacks of wood. The finish is moisture impervious, easy to clean and maintenance-free.



#### **Wall Mount Hardware**

The kit and instructions for wall mounting are included with this product. The wall mount instructions provided must be followed carefully for a secure, durable, and longlasting solution to ensure the safety of the unit and the user.



#### **Door Hinges**

100° self-closing, kitchen- Standard clothing rod grade Blum® Euro Hinges may be attached at provide a smooth motion.



#### **Clothes Rod**

ADA height of 48" from the floor.



#### Hardware

Choose from dozens of hardware styles, including ADA compliant options.



#### Other Wardrobe Sty