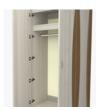

### Double Wardrobe No Drawers, 2 Doors

Refreshing as the sea air its name represents, the streamlined Long Beach Collection's dual-toned look is the perfect match for any décor. Long Beach features chamfered side frames and front overlay design; extended tops provide additional space. The distinctive leg design has stylish dimensional appeal. The product is required to be wall mounted for safety. Using the kit provided, please follow provided instructions exactly.

Model: LBWR02 34.75W 23D 71H

#### **Clothes Rod**

ADA height of 48" from the floor.